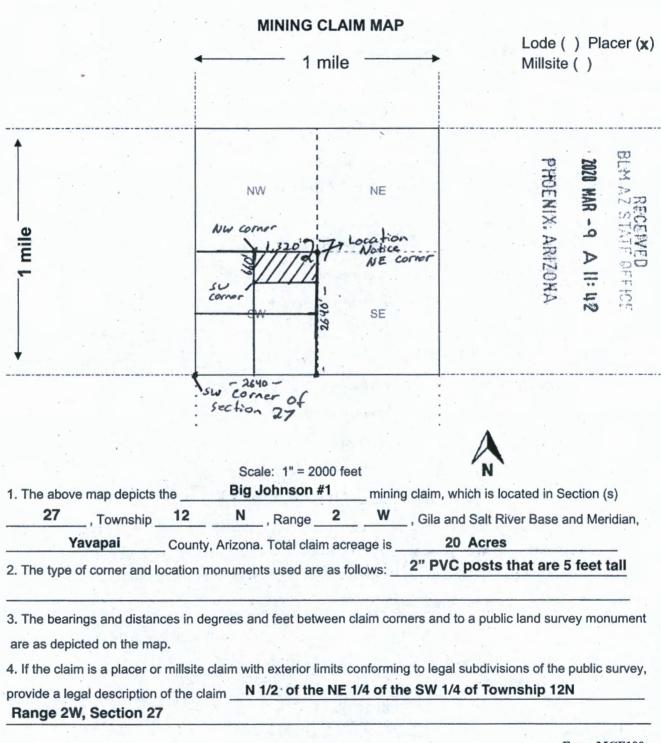

#### 

Record and Refum: Micah Schisel 303 E Gurleyst 473 Prescott AZ 86301

| LOCATION NOTICE FOR PLACER MINING CLAIM                                        |                       | RECEIVED 2020 MAR - 9 A 11: 4 PHOENIX, ARIZONA |
|--------------------------------------------------------------------------------|-----------------------|------------------------------------------------|
| ☐ Amendment BLM Serial #                                                       |                       | EM AZ                                          |
| NOTICE IS HEREBY GIVEN that the Big Johnson #1                                 | BLM<br>Date           | × - SE                                         |
| placer mining claim has been located by                                        | Stamp                 | VED<br>VED<br>ARIZ                             |
| Mine Data LLC whose current mailing                                            |                       |                                                |
| address is 303 E Gurley St 473 Prescott AZ 86301                               |                       | # F                                            |
| The general course of this claim is East to West and                           | d it is situated in   | Yavapai                                        |
| County, Arizona. This claim is feet in length and                              |                       |                                                |
| Total Claim Acreage. This claim runs from the location mo                      | nument on which       | this location notice is                        |
| posted at the NE corner of the claim approximately 660 fee                     | tin a S               | _ direction to the                             |
| SE end line and 1320 feet in a W direction to                                  |                       |                                                |
| marked by four monuments, one at each corner of the claim.                     |                       |                                                |
| The location monument on which this notice is posted is situated within        | n Section 27          | , Township                                     |
| 12 N , Range 2 W , Gila Salt River Base and Me                                 | ridian, Arizona. Th   | nis claim encompasses                          |
| portions of the following legal subdivision(s) if located by legal subdivision | sion or the following | ng quarter section(s),                         |
| section(s), Township(s) and Range(s) N 1/2 of the NE 1/4                       |                       |                                                |
| Range 2W, Section 27                                                           |                       |                                                |
| The locality of this claim with reference to some natural object or perm       | nanent monument       | and additional information                     |
| (if any) concerning its locality are as follows: The location notice           | ce is located 2       | 2640' E and 2640' N                            |
| of the SW Corner of Section 27                                                 |                       |                                                |
| The above i                                                                    | information is show   | wn on the attached map.                        |
| DATED AND POSTED on the ground this day of Febi                                | ruary , 20 20         | <u>)</u> .                                     |
| □ LOCATOR(s) 🖬 AGENT                                                           | 444                   |                                                |
| Print Name(s) Micah Schisel                                                    |                       |                                                |
| Signature(s)                                                                   |                       | Form MCF102                                    |
| This form is available from the Aria                                           | zona Geological Su    | Revised Oct 2018 arvey and may be reproduced.  |