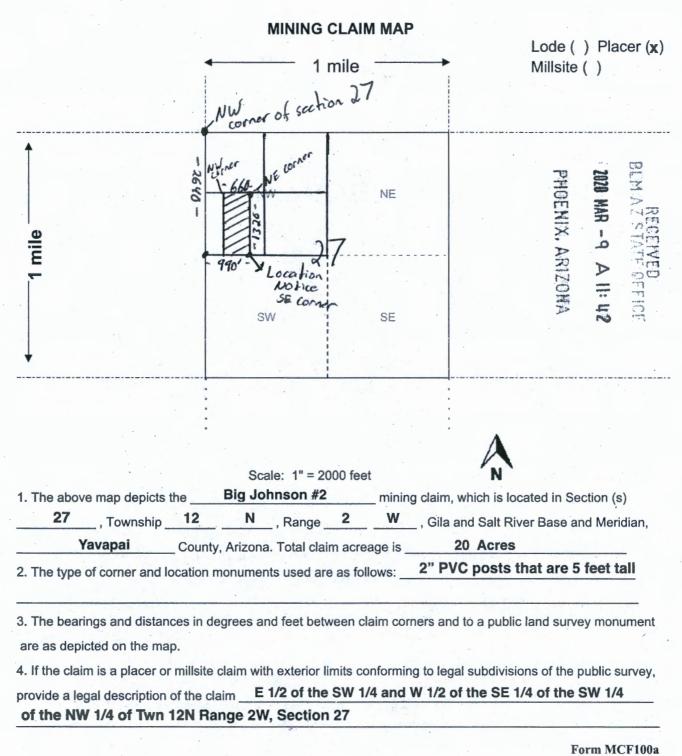

#### 

Return to: Micah Schisel 303 E Gurley St 473 Prescott AZ 86301

| LOCATION NOTICE FOR PLACER MINING CLAIM                                     |                     |                                   | CO        |
|-----------------------------------------------------------------------------|---------------------|-----------------------------------|-----------|
| ☐ Amendment BLM Serial #                                                    |                     | 1 TO 1                            | 3         |
| NOTICE IS HEREBY GIVEN that the Big Johnson #2                              | BLM<br>Date         | HOENIX                            | AZ ST     |
| placer mining claim has been located by                                     | Stamp               | O. <                              |           |
| Mine Data LLC whose current mailing                                         |                     | A Z                               | 220       |
| address is 303 E Gurley St 473 Prescott AZ 86301                            |                     | A II: 4<br>RIZONA                 | 1410      |
|                                                                             | .4 *                | N                                 | 44.7      |
| The general course of this claim isSouth to North and                       | it is situated in   | Yavapai                           |           |
| County, Arizona. This claim is feet in length and                           | 660 feet in         | ı width.                          |           |
| Total Claim Acreage. This claim runs from the location mor                  |                     |                                   | e is      |
| posted at the SE corner of the claim approximately 660 feet                 |                     |                                   |           |
| SW end line and 1320 feet in a N direction to                               |                     |                                   | alm le    |
|                                                                             |                     | end line. This de                 | 31111115  |
| marked by four monuments, one at each corner of the claim.                  |                     |                                   |           |
| The location monument on which this notice is posted is situated within     | Section 27          | _, Township                       |           |
| 12 N , Range 2 W , Gila Salt River Base and Meri                            | idian, Arizona. Th  | is claim encompa                  | asses     |
| portions of the following legal subdivision(s) if located by legal subdivis | ion or the followin | g quarter section                 | ı(s),     |
| section(s), Township(s) and Range(s)E 1/2 of the SW 1/4 and V               | V1/2 of the SI      | E 1/4 of the S                    | W 1/4     |
| of the NW 1/4 of Twn 12N Range 2W, Section 27 ,G                            |                     |                                   |           |
| The locality of this claim with reference to some natural object or perma   |                     |                                   |           |
| (if any) concerning its locality are as follows: The location notice        |                     |                                   |           |
|                                                                             |                     |                                   |           |
| of the NW Corner of Section 27                                              |                     |                                   |           |
| The above in                                                                | formation is show   | n on the attache                  | d map.    |
| DATED AND POSTED on the ground this day of Febru                            | uary , 20 <b>20</b> |                                   |           |
| □ LOCATOR(s) 🕱 AGENT                                                        |                     | , <sup>1</sup> / <sub>2</sub> - # |           |
| Print Name(s) Micah Schisel                                                 |                     |                                   | h 4       |
| Signature(s)                                                                |                     | Form                              | MCF102    |
|                                                                             |                     |                                   | Oct 2018  |
| This form is available from the Arize                                       | ona Geological Sur  | rvey and may be re                | produced. |