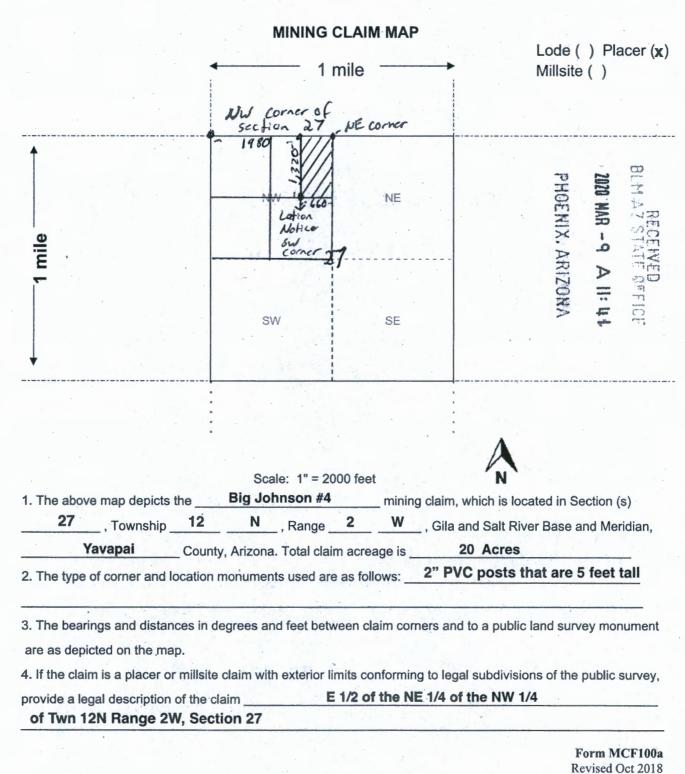

#### 

Return to: Micah Schisel 303 E Gurley st 473 Prescott AZ 86301

| LOCATION NOTICE FOR PLACER MINING CLAIM                                      |                     | 2020<br>7020                     |
|------------------------------------------------------------------------------|---------------------|----------------------------------|
| ☐ Amendment BLM Serial #                                                     |                     | 10E 8                            |
| NOTICE IS HEREBY GIVEN that the Big Johnson #3                               | BLM                 | REGE<br>2020 MAR - 0<br>PHOENIX. |
| placer mining claim has been located by                                      | Date<br>Stamp       |                                  |
| Mine Data LLC whose current mailing                                          | Stamp               | NED OFFICE OFFICE ARIZONA        |
| address is 303 E Gurley St 473 Prescott AZ 86301                             | * **                | ## <b>42</b>                     |
|                                                                              |                     |                                  |
| The general course of this claim is South to North and                       | it is situated in   | Yavapai                          |
| County, Arizona. This claim isfeet in length and                             | 660 feet in         | width.                           |
| Total Claim Acreage. This claim runs from the location mon                   |                     |                                  |
| posted at the SE corner of the claim approximately 660 feet                  | in a W              | direction to the                 |
| SW end line and 1320 feet in a N direction to t                              |                     |                                  |
| marked by four monuments, one at each corner of the claim.                   |                     |                                  |
| The location monument on which this notice is posted is situated within      | Section 27          | _, Township                      |
|                                                                              | dian, Arizona. Thi  | s claim encompasses              |
| portions of the following legal subdivision(s) if located by legal subdivisi | on or the following | g quarter section(s),            |
| section(s), Township(s) and Range(s) W 1/2 of the N                          | IE 1/4 of the I     | NW 1/4                           |
| of Twn 12N Range 2W, Section 27                                              |                     |                                  |
| The locality of this claim with reference to some natural object or perma    |                     |                                  |
| (if any) concerning its locality are as follows: The location notice         |                     |                                  |
| of the NW Corner of Section 27                                               |                     |                                  |
|                                                                              | formation is show   | n on the attached map.           |
| DATED AND POSTED on the ground this 1 day of Febru                           |                     |                                  |
| □ LOCATOR(s) ☑ AGENT                                                         | ,                   |                                  |
| Print Name(s) Micab Schisel                                                  |                     |                                  |
| Signature(s)                                                                 |                     | Form MCF102                      |
|                                                                              |                     | Revised Oct 2018                 |