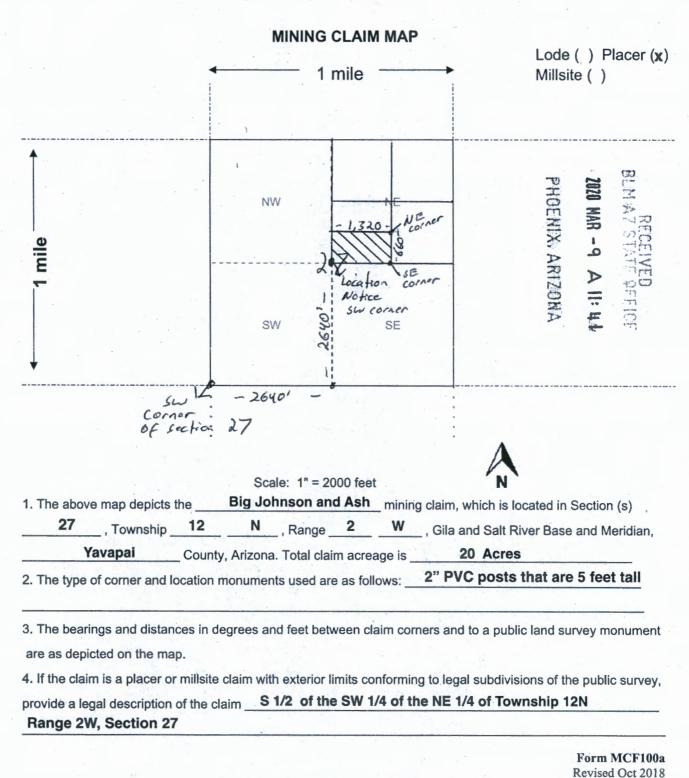

2020-0009278
02/19/2020 03:28:09 PM Page: 1 of 2
Leslie M. Hoffman
OFFICIAL RECORDS OF YAVAPAI COUNTY \$30.00
MICAH SCHISEL

| Return to.                                                                   |                    |                     |          |
|------------------------------------------------------------------------------|--------------------|---------------------|----------|
| Micah Schisel                                                                |                    |                     |          |
| Prescott HZ 86301                                                            |                    |                     |          |
| Prescott WZ 86301                                                            |                    |                     |          |
| LOCATION NOTICE FOR PLACER MINING CLAIM                                      | 1 1 1              | 70Z                 |          |
| ☐ Amendment BLM Serial #                                                     |                    | 0 3                 | 32       |
| NOTICE IS HEREBY GIVEN that the Big Johnson And Ash                          | BLM                | 2020 MAR -9 A II: 4 | STS Z    |
| placer mining claim has been located by                                      | Date<br>Stamp      | A R                 | 1        |
| Mine Data LLC whose current mailing                                          |                    | A I                 | (F)      |
| address is 303 E Gurley St 473 Prescott AZ 86301                             |                    | 9 =                 | 50       |
|                                                                              |                    | -                   | 144      |
| The general course of this claim is East to West and                         | it is situated in  | Yavapai             |          |
| County, Arizona. This claim is1320 feet in length and                        |                    |                     |          |
| 00                                                                           |                    |                     | !-       |
| rotal olalin Acroage. This claim runs from the location mon                  |                    |                     |          |
| posted at the SW corner of the claim approximately 660 feet                  |                    |                     |          |
| NW end line and 1320 feet in a E direction to t                              | he NE              | end line. This cl   | aim is   |
| marked by four monuments, one at each corner of the claim.                   |                    |                     |          |
| The location monument on which this notice is posted is situated within      | Section 27         | _, Township         |          |
| 12 N, Range 2 W, Gila Salt River Base and Meri                               | dian. Arizona. Th  | is claim encomp     | asses    |
| portions of the following legal subdivision(s) if located by legal subdivisi |                    |                     |          |
| section(s), Township(s) and Range(s) S 1/2 of the SW 1/4                     |                    |                     |          |
|                                                                              |                    |                     |          |
| Range 2W, Section 27                                                         | ila Salt River Bas | e and Meridian,     | Arizona. |
| The locality of this claim with reference to some natural object or perma    |                    |                     |          |
| (if any) concerning its locality are as follows: The location notice         | e is located 2     | :640' E and 2       | 640' N   |
| of the SW Corner of Section 27                                               |                    |                     |          |
| The above in                                                                 | formation is show  | n on the attache    | ed map.  |
| DATED AND POSTED on the ground this day ofFebru                              |                    |                     |          |
| □ LOCATOR(s) ☑ AGENT                                                         | , 2020             | <del>-</del> .      |          |
| Micab Schied                                                                 |                    |                     |          |
| Finit Name(s)                                                                |                    | A .                 |          |
| Signature(s)                                                                 | ,                  |                     | MCF102   |